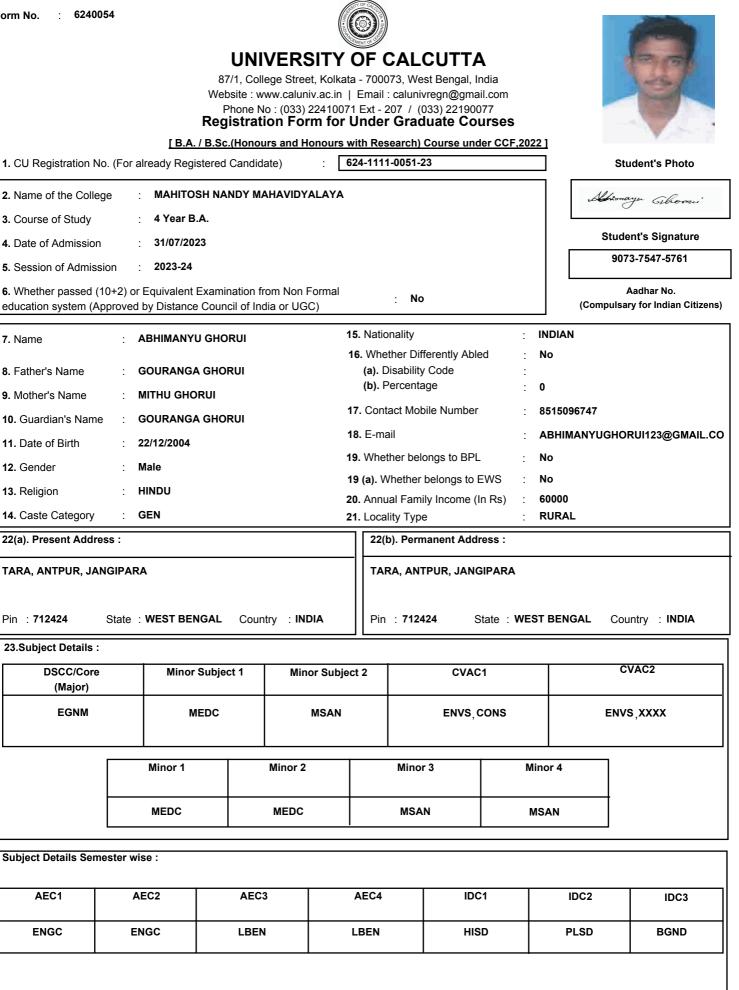

# Registration Form for Under Graduate Courses

[B.A. / B.Sc.(Honours and Honours with Research) Course under CCF,2022 ]

624-1211-0052-23 1. CU Registration No. (For already Registered Candidate) Student's Photo MAHITOSH NANDY MAHAVIDYALAYA 2. Name of the College • Higa Sultana 4 Year B.A. 3. Course of Study Student's Signature 22/07/2023 4. Date of Admission 3685-6425-0539 5. Session of Admission 2023-24 • Aadhar No. 6. Whether passed (10+2) or Equivalent Examination from Non Formal No : (Compulsary for Indian Citizens) education system (Approved by Distance Council of India or UGC) 15. Nationality INDIAN · AFIYA SULTANA 7. Name 16. Whether Differently Abled No · **GOLAM AMBIYA MULLICK** (a). Disability Code 8. Father's Name ÷ (b). Percentage · 0 9. Mother's Name SABINA YESMIN 17. Contact Mobile Number 9732581970 . **GOLAM AMBIYA MULLICK** 10. Guardian's Name ÷ 18. F-mail AFIYASS798@GMAIL.COM · 11. Date of Birth 17/06/2005 ÷ 19. Whether belongs to BPL No · 12. Gender Female 19 (a). Whether belongs to EWS : No 13. Religion MUSLIM 20. Annual Family Income (In Rs) · 60000 14. Caste Category GEN RURAL ÷ 21. Locality Type 22(a). Present Address : 22(b). Permanent Address : PURBADURGAPUR, CHARPUR, JANGIPARA PURBADURGAPUR, CHARPUR, JANGIPARA Pin : 712706 State : WEST BENGAL Country : INDIA Pin : 712706 State : WEST BENGAL Country : INDIA 23.Subject Details : CVAC2 DSCC/Core Minor Subject 1 Minor Subject 2 CVAC1 (Major) EGNM MHIS MPLS ENVS, CONS ENVS\_XXXX Minor 1 Minor 3 Minor 2 Minor 4 MHIS MHIS MPLS MPLS