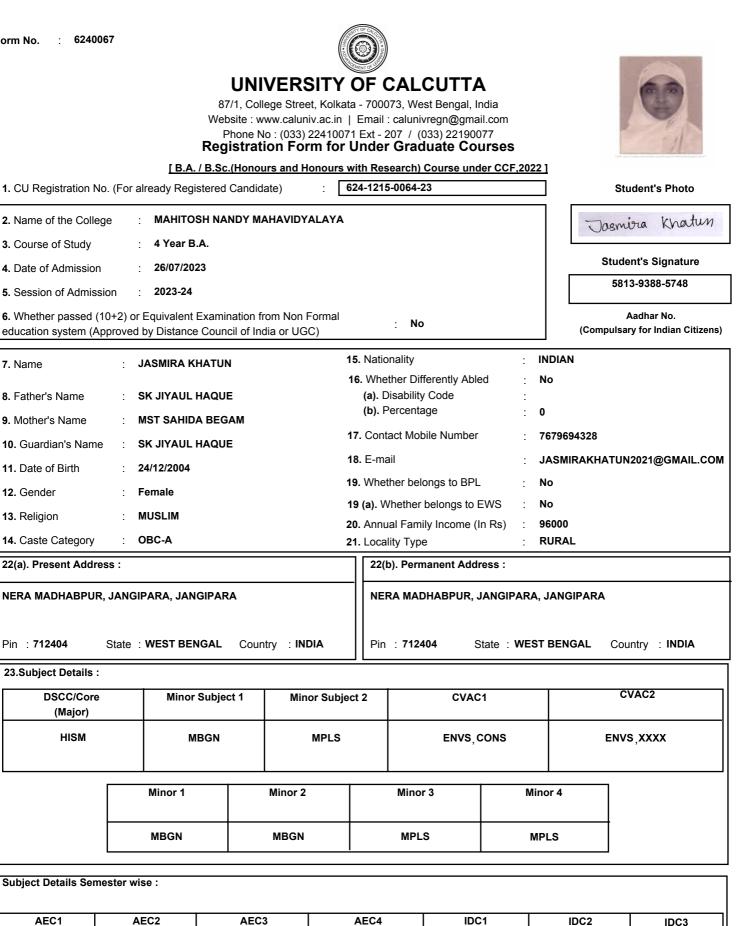

## **UNIVERSITY OF CALCUTTA**

87/1, College Street, Kolkata - 700073, West Bengal, India Website : www.caluniv.ac.in | Email : calunivregn@gmail.com Phone No : (033) 22410071 Ext - 207 / (033) 22190077

# Registration Form for Under Graduate Courses

[B.A. / B.Sc.(Honours and Honours with Research) Course under CCF,2022 ]

624-1211-0052-23 1. CU Registration No. (For already Registered Candidate) Student's Photo MAHITOSH NANDY MAHAVIDYALAYA 2. Name of the College • Higa Sultana 4 Year B.A. 3. Course of Study Student's Signature 22/07/2023 4. Date of Admission 3685-6425-0539 5. Session of Admission 2023-24 • Aadhar No. 6. Whether passed (10+2) or Equivalent Examination from Non Formal No : (Compulsary for Indian Citizens) education system (Approved by Distance Council of India or UGC) 15. Nationality INDIAN · AFIYA SULTANA 7. Name 16. Whether Differently Abled No · **GOLAM AMBIYA MULLICK** (a). Disability Code 8. Father's Name ÷ (b). Percentage · 0 9. Mother's Name SABINA YESMIN 17. Contact Mobile Number 9732581970 . **GOLAM AMBIYA MULLICK** 10. Guardian's Name ÷ 18. F-mail AFIYASS798@GMAIL.COM · 11. Date of Birth 17/06/2005 ÷ 19. Whether belongs to BPL No · 12. Gender Female 19 (a). Whether belongs to EWS : No 13. Religion MUSLIM 20. Annual Family Income (In Rs) · 60000 14. Caste Category GEN RURAL ÷ 21. Locality Type 22(a). Present Address : 22(b). Permanent Address : PURBADURGAPUR, CHARPUR, JANGIPARA PURBADURGAPUR, CHARPUR, JANGIPARA Pin : 712706 State : WEST BENGAL Country : INDIA Pin : 712706 State : WEST BENGAL Country : INDIA 23.Subject Details : CVAC2 DSCC/Core Minor Subject 1 Minor Subject 2 CVAC1 (Major) EGNM MHIS MPLS ENVS, CONS ENVS\_XXXX Minor 1 Minor 3 Minor 2 Minor 4 MHIS MHIS MPLS MPLS

 Subject Details Semester wise :

 AEC1
 AEC2
 AEC3
 AEC4
 IDC1
 IDC2
 IDC3

 ENGC
 ENGC
 LBEN
 LBEN
 EDCD
 PHID
 BGND

| 24. Migration Status :                                                                                      |                          |                            |                           |                        |                          |
|-------------------------------------------------------------------------------------------------------------|--------------------------|----------------------------|---------------------------|------------------------|--------------------------|
| (a). Non-Migrating Student (P                                                                               | assed from WBCHSE /      | WBBME / CISCE / CBSE       | / NIOS / Rabindra Mukta   | Vidyalaya)             |                          |
| (b). Migrating Student (Passe                                                                               | d from other Board / Un  | iversity)                  |                           |                        |                          |
| 25. Last Qualifying Examinat                                                                                | lion :                   |                            |                           |                        |                          |
| (a). Name of the Examination                                                                                | : HS                     |                            | (b). Board                | WBCHSE                 |                          |
| (c). Roll / Index Number                                                                                    | : 2116211937             |                            | (d). Year of Pa           | ssing : <b>2023</b>    |                          |
| 26. Details of subjects and m<br>any Board / University :                                                   | narks obtained at the (1 | 0+2) level Examination / I | Details of Previous quali | fying examination unde | r                        |
| (a). Subject(s)<br>[Top Four Subjects<br>(Excluding the Compulsory<br>paper on Environmental<br>Education)] | GEOGRAPHY                | ENGLISH (B)                | HISTORY                   | SOCIOLOGY              | Aggregate of<br>top Four |
| Full Marks                                                                                                  | 100                      | 100                        | 100                       | 100                    | 400                      |
| Marks Obtained                                                                                              | 95                       | 94                         | 91                        | 91                     | 371                      |
| % of Marks                                                                                                  | 95.00                    | 94.00                      | 91.00                     | 91.00                  | 92.75                    |
| (b). Subject(s)<br>[Other than Top Four<br>Subjects]                                                        | BENGALI (A)              | ENVIRONMENTAL<br>STUDIES   |                           |                        |                          |
| Full Marks                                                                                                  | 100                      | 100                        |                           |                        |                          |
| Marks Obtained                                                                                              | 87                       | 84                         |                           |                        |                          |
| % of Marks                                                                                                  | 87.00                    | 84.00                      |                           |                        |                          |

I do hereby declare that the statements made above are true and correct and the documents furnished along with the form are genuine to the best of my knowledge and belief. In case any of the documents is subsequently detected to be fake or false, my Registration with the University shall be treated as cancelled.

20/01/2024

Date

Atiga Sultana

Full Signature of the Student

I do hereby certify that all the statements made above are verified and found to be true.

20/01/2024

Tapas Kum Muli

Date