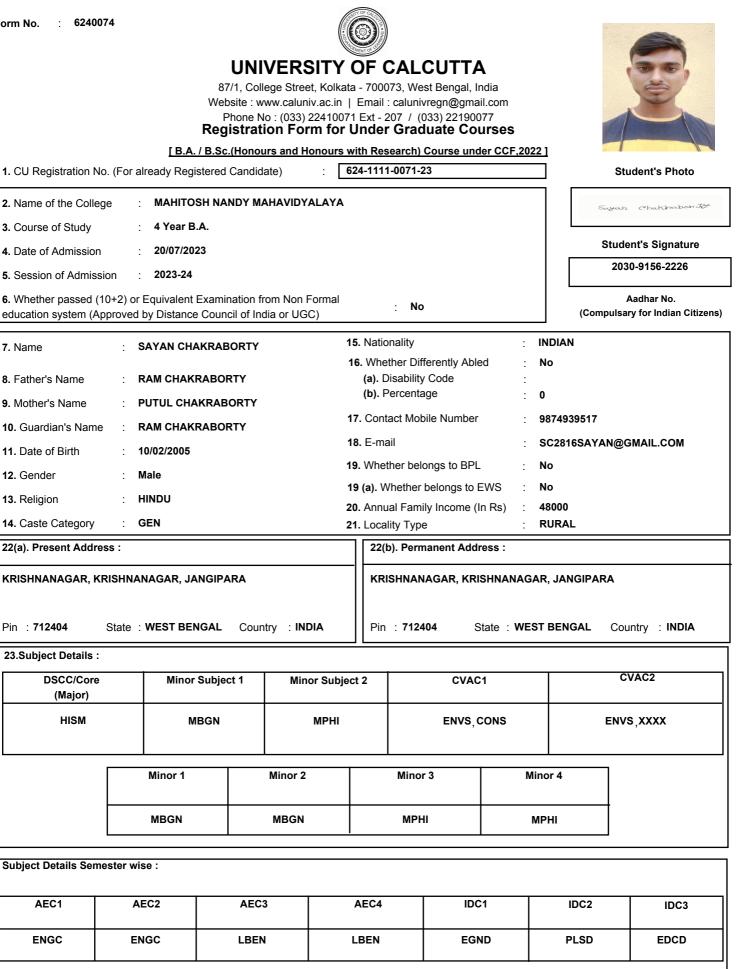

# Registration Form for Under Graduate Courses

[B.A. / B.Sc.(Honours and Honours with Research) Course under CCF,2022 ]

624-1211-0052-23 1. CU Registration No. (For already Registered Candidate) Student's Photo MAHITOSH NANDY MAHAVIDYALAYA 2. Name of the College • Higa Sultana 4 Year B.A. 3. Course of Study Student's Signature 22/07/2023 4. Date of Admission 3685-6425-0539 5. Session of Admission 2023-24 • Aadhar No. 6. Whether passed (10+2) or Equivalent Examination from Non Formal No : (Compulsary for Indian Citizens) education system (Approved by Distance Council of India or UGC) 15. Nationality INDIAN · AFIYA SULTANA 7. Name 16. Whether Differently Abled No · **GOLAM AMBIYA MULLICK** (a). Disability Code 8. Father's Name ÷ (b). Percentage · 0 9. Mother's Name SABINA YESMIN 17. Contact Mobile Number 9732581970 . **GOLAM AMBIYA MULLICK** 10. Guardian's Name ÷ 18. F-mail AFIYASS798@GMAIL.COM · 11. Date of Birth 17/06/2005 ÷ 19. Whether belongs to BPL No · 12. Gender Female 19 (a). Whether belongs to EWS : No 13. Religion MUSLIM 20. Annual Family Income (In Rs) · 60000 14. Caste Category GEN RURAL ÷ 21. Locality Type 22(a). Present Address : 22(b). Permanent Address : PURBADURGAPUR, CHARPUR, JANGIPARA PURBADURGAPUR, CHARPUR, JANGIPARA Pin : 712706 State : WEST BENGAL Country : INDIA Pin : 712706 State : WEST BENGAL Country : INDIA 23.Subject Details : CVAC2 DSCC/Core Minor Subject 1 Minor Subject 2 CVAC1 (Major) EGNM MHIS MPLS ENVS, CONS ENVS\_XXXX Minor 1 Minor 3 Minor 2 Minor 4 MHIS MHIS MPLS MPLS